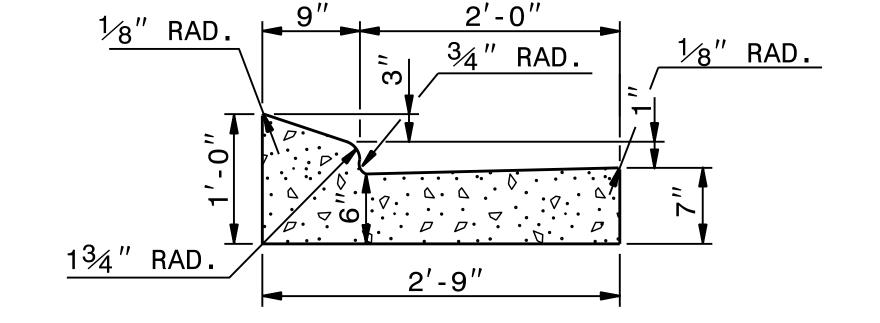

PROJECT REFERENCE NO.

NOTE: SEE STD. DWG. 846.01 FOR ADDITIONAL CURB AND GUTTER INFORMATION.

> SEE ROADWAY PLANS FOR LOCATION OF CURB TRANSITION.

1'-6" CURB AND GUTTER

2'-9" CURB AND GUTTER

ISOMETRIC VIEW OF TRANSITIONING CURB & GUTTER