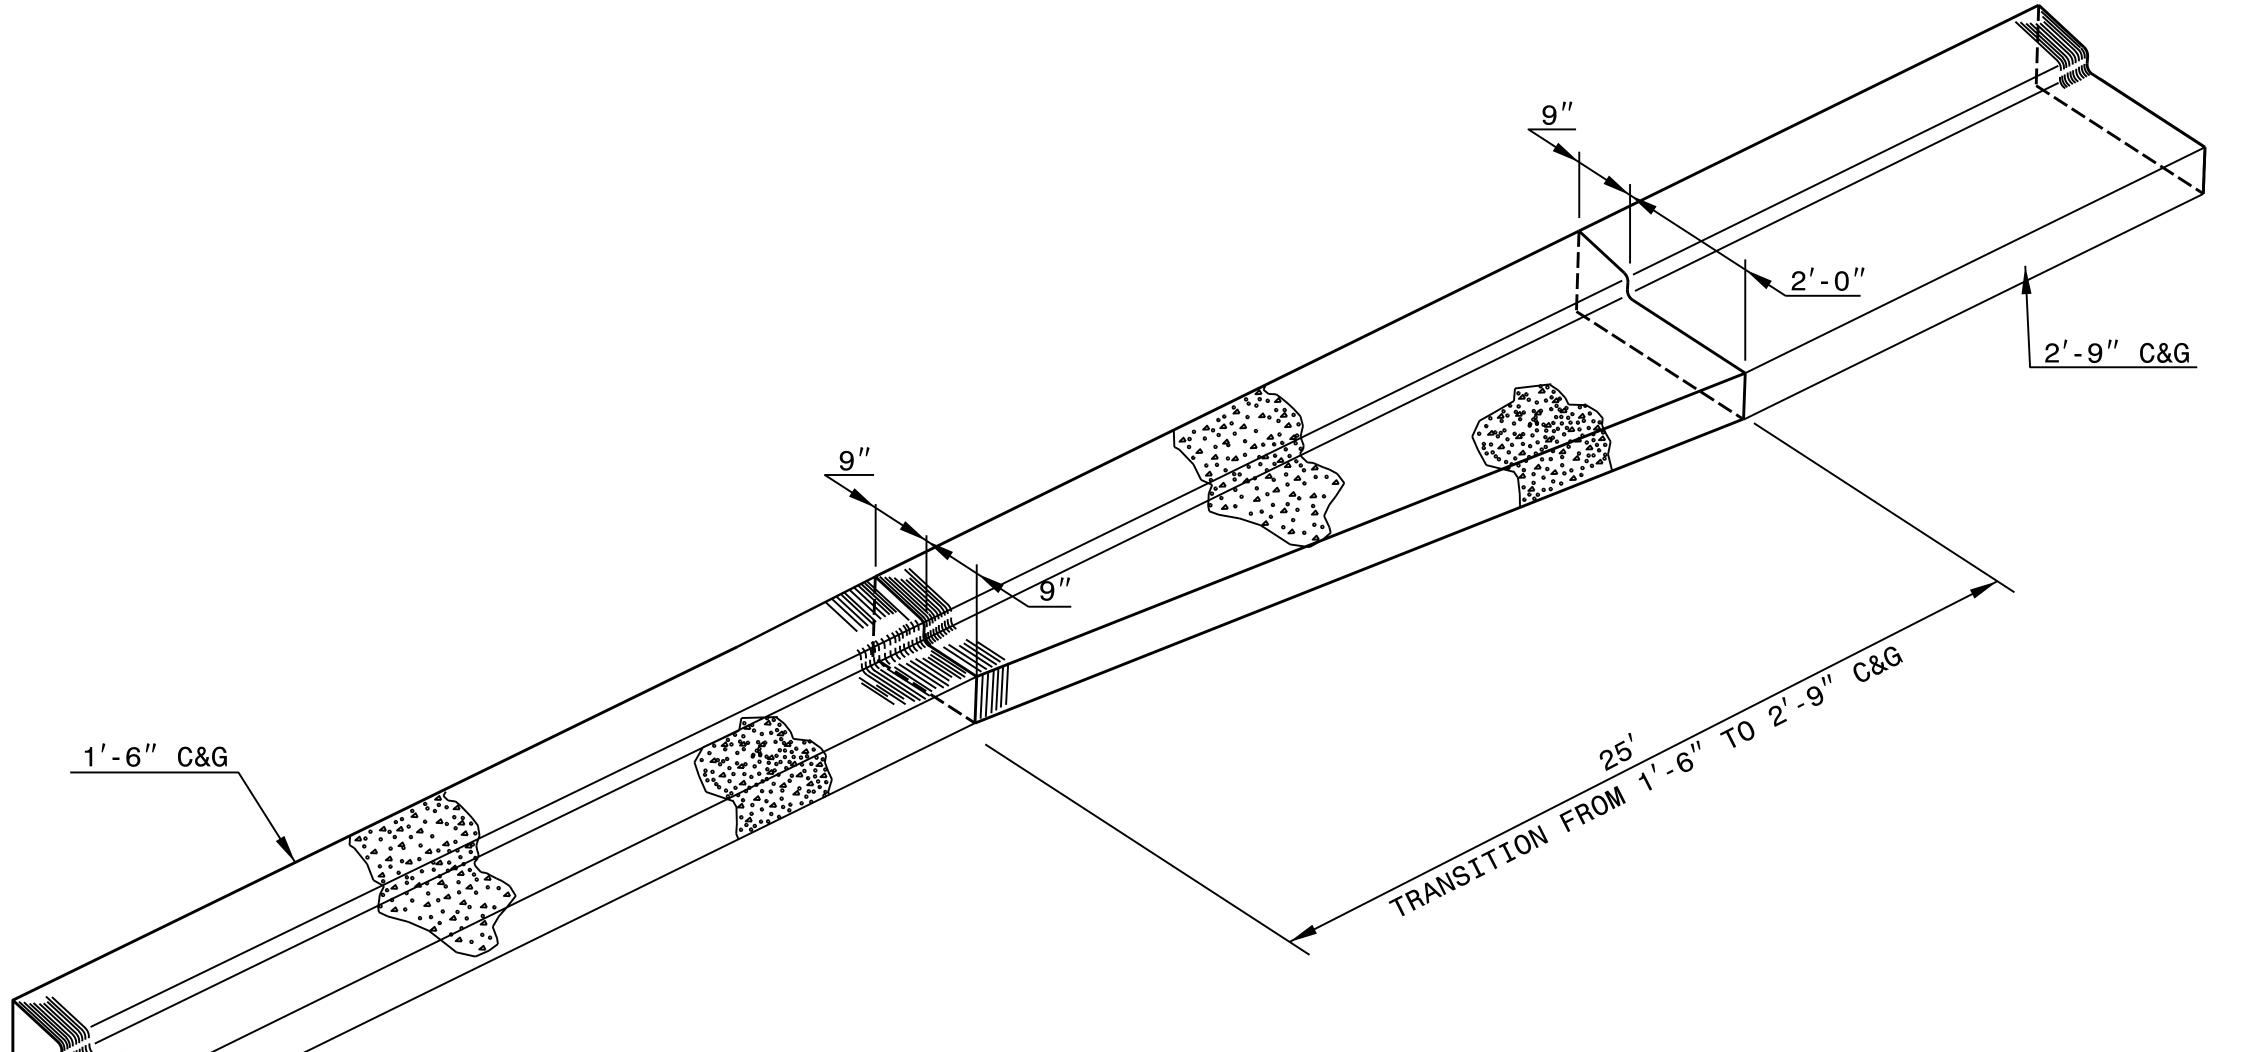

PROJECT REFERENCE NO.

NOTE: SEE STD. DWG. 846.01 FOR ADDITIONAL CURB AND GUTTER INFORMATION.

> SEE ROADWAY PLANS FOR LOCATION OF CURB TRANSITION.

1'-6" CURB AND GUTTER

2'-9" CURB AND GUTTER

ISOMETRIC VIEW OF TRANSITIONING CURB & GUTTER

DOCUMENT NOT CONSIDERED FINAL UNLESS ALL SIGNATURES COMPLETED

CONTRACT STANDARDS
AND DEVELOPMENT UNIT
Office 919-707-6950 FAX 919-250-4119

DETAIL OF 1'-6"
TO 2'-9" CURB & GUTTER
TRANSITION SECTION

| ORIGINAL BY: | T.S.SPELL              | DATE: <u>NOV. 26, 2001</u> |
|--------------|------------------------|----------------------------|
| MODIFIED BY: | T.S.SPELL              | DATE: <u>JAN. 23, 2007</u> |
| CHECKED BY:  |                        | DATE:                      |
| ETLE CDEC    | DS174 /usp/dotails/sta | nd/catrancit dan           |