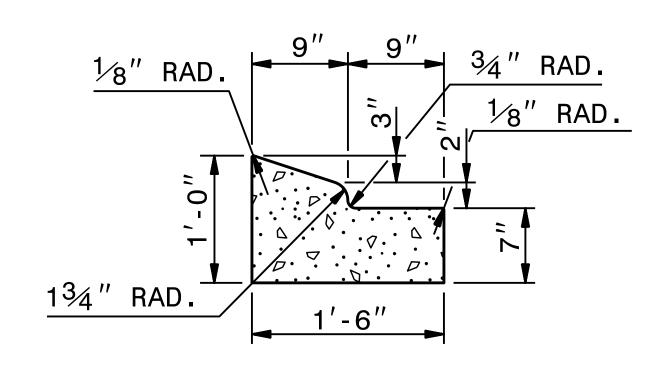

PROJECT REFERENCE NO.

NOTE: SEE STD. DWG. 846.01 FOR ADDITIONAL CURB AND GUTTER INFORMATION.

> SEE ROADWAY PLANS FOR LOCATION OF CURB TRANSITION.

1'-6" CURB AND GUTTER

2'-9" CURB AND GUTTER

ISOMETRIC VIEW OF TRANSITIONING CURB & GUTTER